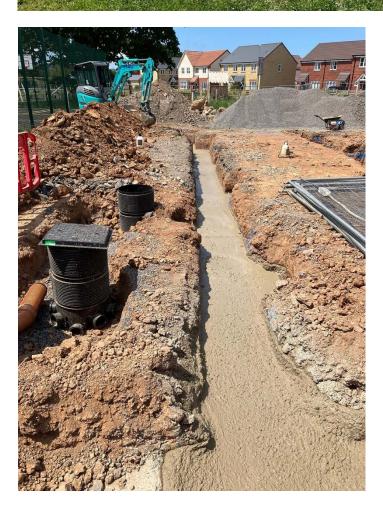

We have made a working highway entrance into the site from the adjacent adopted estate road carriageway. Critical services have been constructed into the site, including the local authority foul drainage connection, with 125m of adoptable sewer into the new building footprint. Similarly, surface water

drainage has been laid out across the site. We have also constructed strip and pad foundations in preparation for the new masonry building structure, forming the community hub itself. The project has proceeded on budget, ahead of program, and without incident.